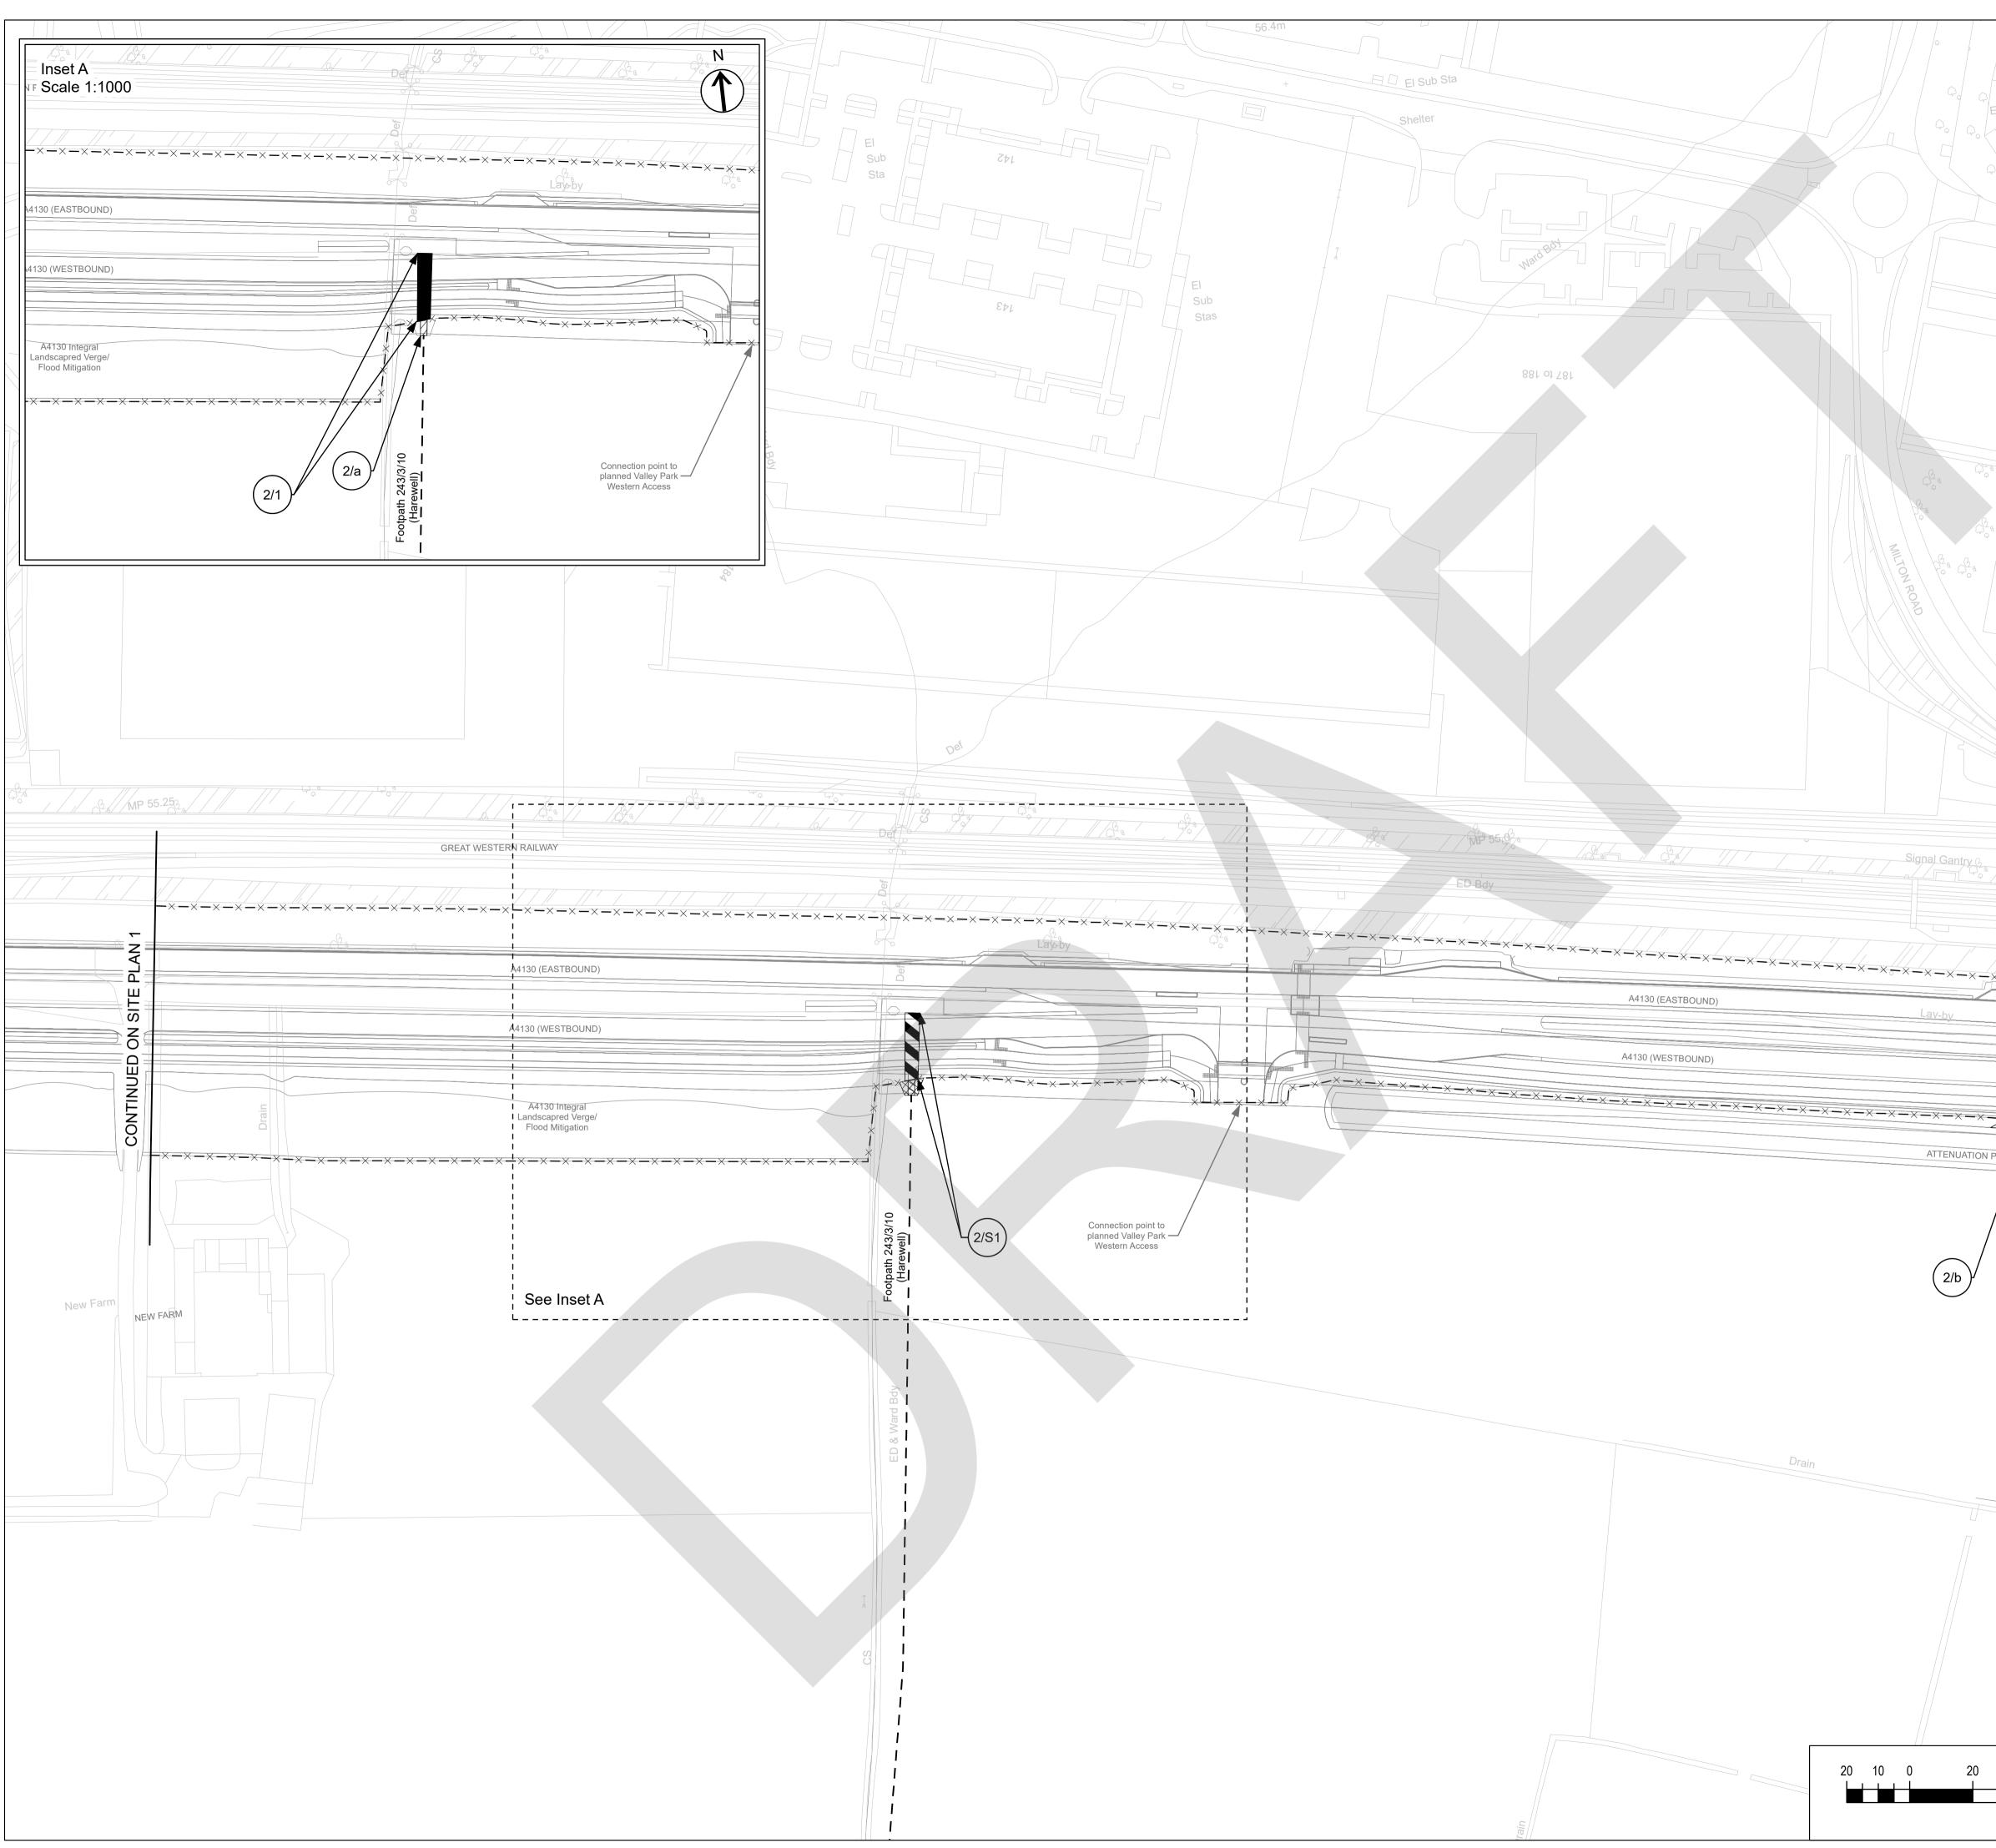

|                                       |                  | N                                                                 | NOTES:<br>This Site           | Plan does not show                                                                                                 | widths or                                                                                                                      | constructic                      | onal details                  | ;              |  |  |
|---------------------------------------|------------------|-------------------------------------------------------------------|-------------------------------|--------------------------------------------------------------------------------------------------------------------|--------------------------------------------------------------------------------------------------------------------------------|----------------------------------|-------------------------------|----------------|--|--|
|                                       |                  | $(\mathbf{T})$                                                    | _                             | /Parish Boundary<br>ght of Way                                                                                     |                                                                                                                                | · · · · · ·                      |                               | · ·            |  |  |
| El Sub Sta                            |                  |                                                                   | KEY:<br>Classified            | н                                                                                                                  | lighway Boundary                                                                                                               | <u>_ × _ ;</u>                   | < <u> </u>                    | × -            |  |  |
| φ,                                    |                  |                                                                   | Highway                       | to be stopped up                                                                                                   | lighway Boundary                                                                                                               |                                  |                               | × -            |  |  |
|                                       |                  | Tank                                                              |                               | to be improved                                                                                                     |                                                                                                                                |                                  |                               | $\blacksquare$ |  |  |
|                                       |                  |                                                                   |                               | н                                                                                                                  | lighway Boundary                                                                                                               |                                  | <u> </u>                      | • -            |  |  |
|                                       |                  |                                                                   | New High                      |                                                                                                                    | lighway Boundary                                                                                                               | _ • _ •                          | • — • — ·                     | • -            |  |  |
|                                       |                  |                                                                   | be stoppe                     |                                                                                                                    |                                                                                                                                |                                  |                               |                |  |  |
|                                       |                  |                                                                   | New Mea                       | ans of Access                                                                                                      |                                                                                                                                |                                  |                               |                |  |  |
|                                       |                  |                                                                   | -                             |                                                                                                                    |                                                                                                                                |                                  |                               |                |  |  |
|                                       |                  |                                                                   | -                             |                                                                                                                    |                                                                                                                                |                                  |                               |                |  |  |
|                                       |                  |                                                                   |                               |                                                                                                                    |                                                                                                                                |                                  |                               |                |  |  |
| *) <sub>Q</sub> <sup>0</sup>          |                  |                                                                   |                               |                                                                                                                    |                                                                                                                                |                                  |                               |                |  |  |
| B <sup>2</sup> €                      |                  |                                                                   |                               |                                                                                                                    |                                                                                                                                |                                  |                               |                |  |  |
|                                       |                  |                                                                   |                               |                                                                                                                    |                                                                                                                                |                                  |                               |                |  |  |
|                                       |                  |                                                                   |                               |                                                                                                                    |                                                                                                                                |                                  |                               |                |  |  |
|                                       |                  |                                                                   |                               |                                                                                                                    |                                                                                                                                |                                  |                               |                |  |  |
|                                       | G <sup>~a</sup>  |                                                                   |                               |                                                                                                                    |                                                                                                                                |                                  |                               |                |  |  |
| Come E                                | fre fre fre      |                                                                   |                               |                                                                                                                    |                                                                                                                                |                                  |                               |                |  |  |
| A A A A A A A A A A A A A A A A A A A | ° ¢              |                                                                   |                               |                                                                                                                    |                                                                                                                                |                                  |                               |                |  |  |
|                                       | B2 c             | $ \begin{array}{cccc}  & & & & & & \\  & & & & & & & \\  & & & &$ |                               |                                                                                                                    |                                                                                                                                |                                  |                               |                |  |  |
| Pond                                  |                  |                                                                   | -                             |                                                                                                                    |                                                                                                                                |                                  |                               |                |  |  |
|                                       |                  |                                                                   |                               |                                                                                                                    |                                                                                                                                |                                  |                               |                |  |  |
|                                       | 2 <sup>2</sup> e | G <sup>2</sup> e<br>G <sup>2</sup> e                              |                               |                                                                                                                    |                                                                                                                                |                                  |                               |                |  |  |
|                                       |                  |                                                                   |                               |                                                                                                                    |                                                                                                                                |                                  |                               |                |  |  |
|                                       |                  |                                                                   | -                             |                                                                                                                    |                                                                                                                                |                                  |                               |                |  |  |
| -x-x-x-x-x-x                          |                  | en                                                                |                               |                                                                                                                    |                                                                                                                                |                                  |                               |                |  |  |
|                                       |                  | LAN                                                               |                               |                                                                                                                    |                                                                                                                                |                                  |                               |                |  |  |
|                                       |                  | Щ                                                                 |                               |                                                                                                                    |                                                                                                                                |                                  |                               |                |  |  |
|                                       |                  | S                                                                 | P** De                        | escription                                                                                                         |                                                                                                                                | dd/mm/yy                         | ** **                         | **             |  |  |
| ×                                     | ×-×-×-×          |                                                                   |                               | scription                                                                                                          |                                                                                                                                | Date                             | Check                         | Approved       |  |  |
|                                       |                  |                                                                   | Survey on beh<br>Unauthorised | produced from Ordnance<br>half of the Controller of Her<br>reproduction infringes Cro<br>gs. Oxfordshire County Co | r Majesty's S<br>wn Copyrigh                                                                                                   | tationery Offi<br>It and may lea | ice. © Crown<br>ad to prosecu | Copyright.     |  |  |
|                                       |                  | 0                                                                 |                               |                                                                                                                    |                                                                                                                                |                                  |                               |                |  |  |
|                                       |                  |                                                                   |                               | OXF                                                                                                                |                                                                                                                                |                                  |                               |                |  |  |
|                                       |                  |                                                                   |                               | XFORDSHIRE C                                                                                                       |                                                                                                                                |                                  |                               |                |  |  |
|                                       |                  |                                                                   |                               |                                                                                                                    | GARDEN TOWN HIGHWAYS INFRASTRUCTURE –<br>A4130 IMPROVEMENT (MILTON GATE TO COLLETT<br>ROUNDABOUT), A4197 DIDCOT TO CULHAM LINK |                                  |                               |                |  |  |
|                                       |                  |                                                                   |                               | ), AND A415 CLII<br>(SIDE ROAI                                                                                     | FTON H                                                                                                                         | AMPDEN                           | N BYPAS                       |                |  |  |
|                                       |                  |                                                                   |                               |                                                                                                                    |                                                                                                                                |                                  |                               |                |  |  |
|                                       |                  |                                                                   |                               |                                                                                                                    | E PLAN 2                                                                                                                       |                                  | 014/1 451                     | C              |  |  |
|                                       |                  |                                                                   | A413                          | 30 – NEW FARM                                                                                                      | IU WES                                                                                                                         |                                  | JVV LAN                       |                |  |  |
|                                       |                  |                                                                   | Oxfordsh                      | MON SEAL of<br>hire County Cound                                                                                   |                                                                                                                                |                                  |                               |                |  |  |
|                                       |                  |                                                                   |                               | eunto affixed in the                                                                                               |                                                                                                                                |                                  |                               |                |  |  |
|                                       |                  |                                                                   |                               |                                                                                                                    |                                                                                                                                |                                  |                               |                |  |  |
|                                       |                  |                                                                   |                               |                                                                                                                    |                                                                                                                                |                                  |                               |                |  |  |
|                                       |                  |                                                                   | Authorise                     | ed Officer                                                                                                         |                                                                                                                                |                                  |                               |                |  |  |
|                                       |                  |                                                                   | Dated thi                     | is day of<br>202                                                                                                   | Sea                                                                                                                            | l No                             |                               |                |  |  |
|                                       |                  |                                                                   | Drawn                         | Checked                                                                                                            | Approv                                                                                                                         | ed<br>**                         |                               | 7/00           |  |  |
|                                       |                  |                                                                   | GH Project Nu                 |                                                                                                                    | Scale a                                                                                                                        |                                  | 06/07                         | <i>  </i>      |  |  |
| ) 40 60                               | 80               | 100 Metres                                                        | 13286                         | 61.001                                                                                                             | 1                                                                                                                              | :1,000                           | Revision                      |                |  |  |
| SCALE: 1:1,000                        |                  | _                                                                 |                               | H-132861001                                                                                                        | -SRO-                                                                                                                          | 2                                | P01                           | .8             |  |  |